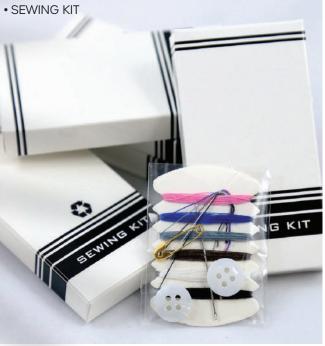

# COMPLEMENTARY ROOM & BATHROOM PRODUCTS

- SHOE WIPER
- COASTERS
- CARDBOARD CUP COVER
- PULL BOX TISSUE
- SEWING KIT
- KRAFT LAUNDRY BAG
- PENCIL BLACK
- METAL PEN
- PUFFY TOWEL SLIPPERS
- COMB
- SLEEPING GLASSES
- NOTEBOOK
- LAUNDRY PRICE LIST
- DND CARD
- NO SMOKING SIGN
- MENU