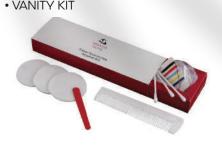

- TICKET HOLDER
- NAPKINS
- AIRLAID NAPKINS
- WET WIPES
- MATCHES
- SLIPPERS
- SHOE HORN
- PERSONAL CARE KIT

(Q-tip, make-up cotton, nail file)

- DENTAL SET
- SHOWER CAP
- HYGIENE BAG
- BATHROOM FIBER
- SHAVING SET
- BOXED SOAP

# **AMENITIES**

• SHOWER CAP

• MAKE-UP COTTON

• COMB

• NAIL FILE

• TOOTH BRUSH

• SHAVING BLADE

• SHAVING SET