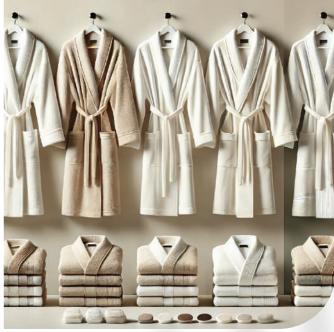

### TOWELS & BATHROBES

With our wide product range we offer you to welsand bathrobes with various dimension sandquality. We can customize our products basedon your needs.

#### **Bathrobes:**

M-L-XL-XXL cotton, velvetor pique 270-330-400GR shawlcollar, kimonoorhooded Our products are optic white unless requested other wise