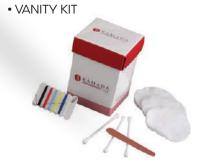

- TICKET HOLDER
- NAPKINS
- AIRLAID NAPKINS
- WET WIPES
- MATCHES
- SLIPPERS
- SHOE HORN
- PERSONAL CARE KIT

(Q-tip, make-up cotton, nail file)

- DENTAL SET
- SHOWER CAP
- HYGIENE BAG
- BATHROOM FIBER
- SHAVING SET
- BOXED SOAP

# **AMENITIES**

• SHOWER CAP

• MAKE-UP COTTON

• COMB

• NAIL FILE

• TOOTH BRUSH

• SHAVING BLADE

• SHAVING SET