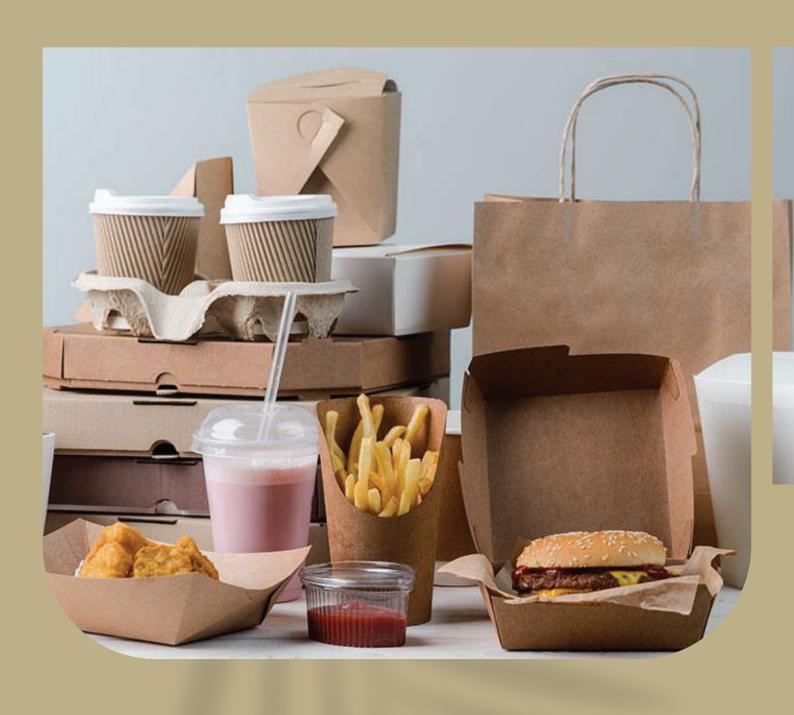

# TAKEAWAY GROUPS

## **TAKEAWAY**

- Paper Bag
- Paper Cups
- Luxry Paper Bags
- Icecream Cups
- Cold Drink Cups
- Coffee Cups
- Strawe
- Wrapping Papers
- Cutlery Sets
- Tray Liner
- Takeaway Boxes
- Sugar, Salt, Pepper Sachets
- Twet Wipes and Towels