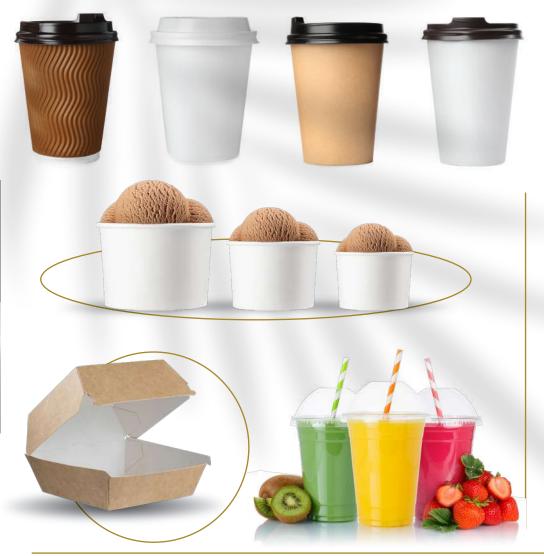

## **TAKEAWAY**

- Paper Bag
- Paper Cups
- Luxry Paper Bags
- Icecream Cups
- Cold Drink Cups
- Coffee Cups
- Strawe
- Wrapping Papers
- Cutlery Sets
- Tray Liner
- Takeaway Boxes
- Sugar, Salt, Pepper Sachets
- Twet Wipes and Towels