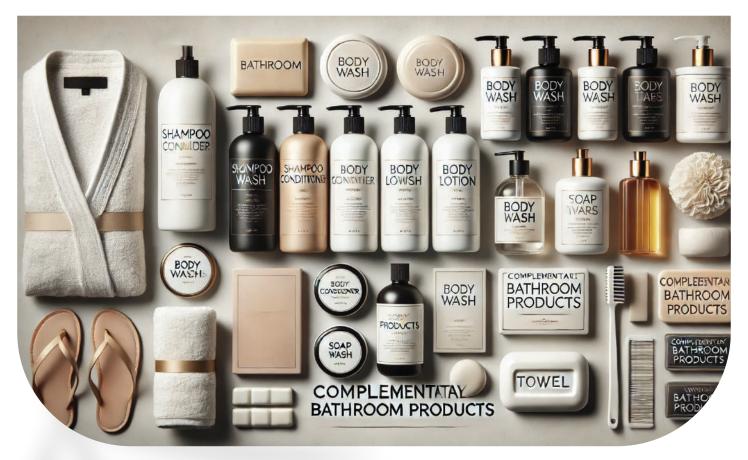

# AMENITIES

# COMPLEMENTARY ROOM & BATHROOM PRODUCTS

- SHOE WIPER
- COASTERS
- CARDBOARD CUP COVER
- PULL BOX TISSUE
- SEWING KIT
- KRAFT LAUNDRY BAG
- PENCIL BLACK
- METAL PEN
- PUFFY TOWEL SLIPPERS
- COMB
- SLEEPING GLASSES
- NOTEBOOK
- LAUNDRY PRICE LIST
- DND CARD
- NO SMOKING SIGN
- MENU

- TICKET HOLDER
- NAPKINS
- AIRLAID NAPKINS
- WET WIPES
- MATCHES
- SLIPPERS
- SHOE HORN
- PERSONAL CARE KIT

(Q-tip, make-up cotton, nail file)

- DENTAL SET
- SHOWER CAP
- HYGIENE BAG
- BATHROOM FIBER
- SHAVING SET
- BOXED SOAP

# **AMENITIES**

• SHOWER CAP

• MAKE-UP COTTON

• COMB

• NAIL FILE

• TOOTH BRUSH

• SHAVING BLADE

• SHAVING SET

• SHAVING FOAM

• SHAVING FOAM

• SHAVING BLADE

## **AMENITIES**

• BATHROOM FIBER

• BATHROOM FIBER

• SHOE WIPER

• SHOE HORN

• SHOE WIPER

SLEEPING GOGGLES

• DND CARDS

CARDBOARD CUP COVER

COASTERS

MATCH

MATCH

• PULL BOX TISSUE

• LAUNDRY BAG

• PEN & PENCIL

• PULL BOX TISSUE

• DRESS HANGER

• DRESS HANGER