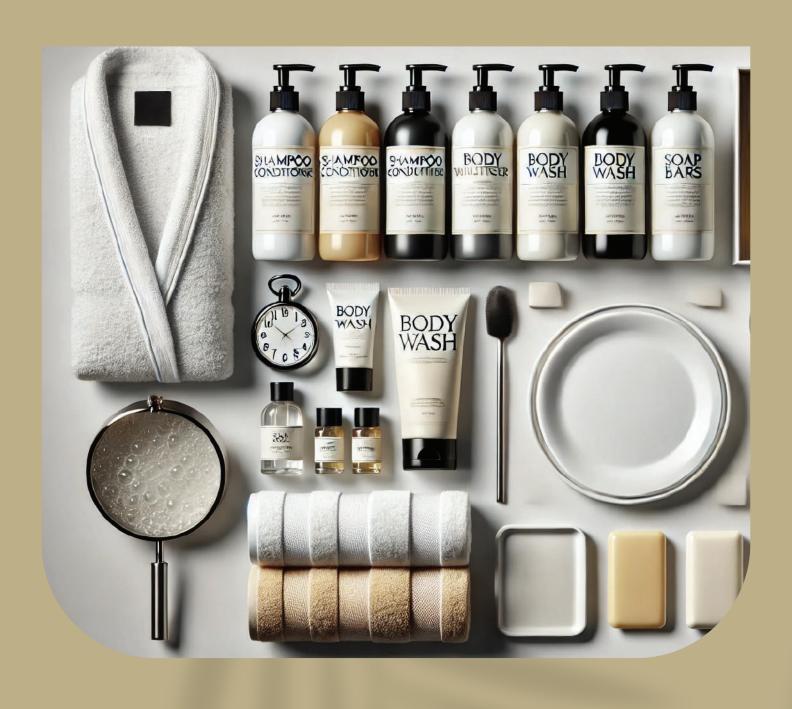

# AMENITIES

# COMPLEMENTARY ROOM & BATHROOM PRODUCTS

- SHOE WIPER
- COASTERS
- CARDBOARD CUP COVER
- PULL BOX TISSUE
- SEWING KIT
- KRAFT LAUNDRY BAG
- PENCIL BLACK
- METAL PEN
- PUFFY TOWEL SLIPPERS
- COMB
- SLEEPING GLASSES
- NOTEBOOK
- LAUNDRY PRICE LIST
- DND CARD
- NO SMOKING SIGN
- MENU

- TICKET HOLDER
- NAPKINS
- AIRLAID NAPKINS
- WET WIPES
- MATCHES
- SLIPPERS
- SHOE HORN
- PERSONAL CARE KIT

(Q-tip, make-up cotton, nail file)

- DENTAL SET
- SHOWER CAP
- HYGIENE BAG
- BATHROOM FIBER
- SHAVING SET
- BOXED SOAP

# **AMENITIES**

• SHOWER CAP

• MAKE-UP COTTON

• COMB

• NAIL FILE

• TOOTH BRUSH

• SHAVING BLADE

• SHAVING SET

• SHAVING FOAM

• SHAVING FOAM

• SHAVING BLADE

## **AMENITIES**

• BATHROOM FIBER

• BATHROOM FIBER

• SHOE WIPER

• SHOE HORN

• SHOE WIPER

SLEEPING GOGGLES

• DND CARDS

CARDBOARD CUP COVER

COASTERS

MATCH

MATCH

• PULL BOX TISSUE

• LAUNDRY BAG

• PEN & PENCIL

• PULL BOX TISSUE

• DRESS HANGER

• DRESS HANGER