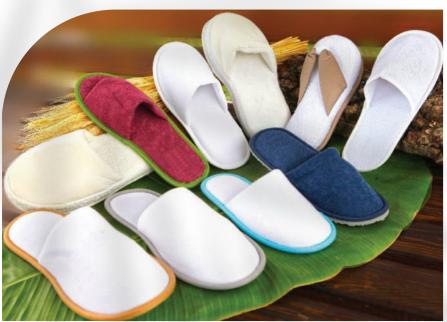

## **SLIPERS**

#### **DIFFERENT MATERIAL OPTIONS**

EVA Non-slippery Carton Micropolyester

#### **TYPE OF SLIPERS**

All thickness alternatives Colorful slippers for kids Spa Slippers Micro -velvet