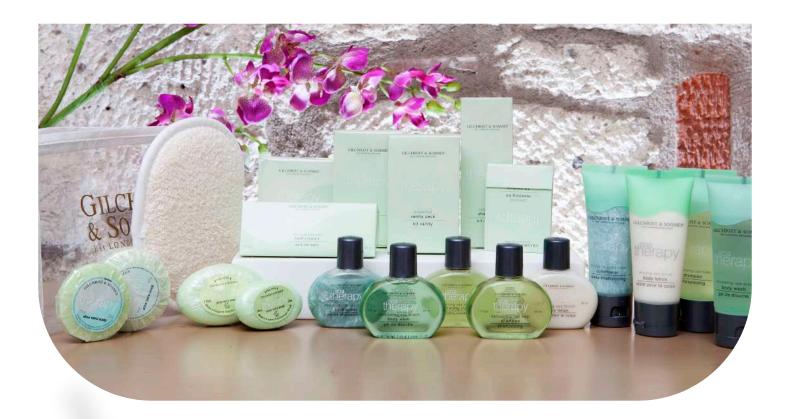

# **SPA THERAPHY**

### **Property Type**

Spa Therapy is loved everywhere and is in a mixture of resort, coastal and urban properties.

### **Features and Benefits**

- Versatile collection, many SKU's and sizes **Recognised in hotels**
- Fragrance neutral & popular

### Packaging

Another iconic packaging design, the bottles and formula colours complete the marine branding as they resemble beautiful sea glass.

### Extracts

- Red Seaweed (emollient, moisturising, fatty acids, amino acids)
- Sea Fennel (skin soothing, polyphenols, Vitamins C, E)
- Sea Lettuce (healing, tissue growth, Vitamins B1, B2, B3, B12)
- Aloe Vera (moisturising, emollient, healing)
- Japanese Sea Kelp (softens skin, Vitamins B, C, E, Amino Acids)
- Sea Salts (in soap, exfoliator)