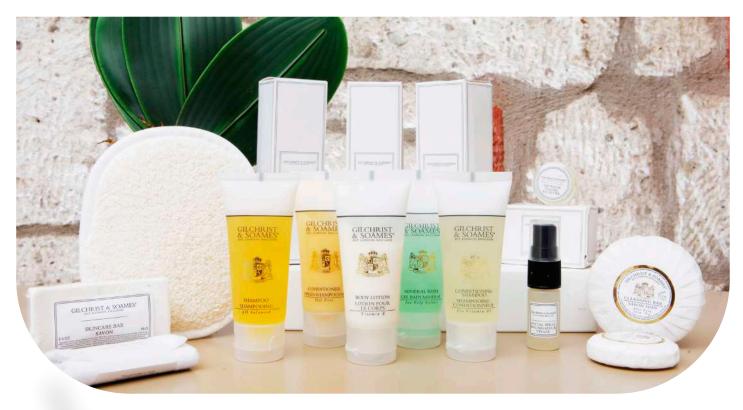

# AMENITIES

# COMPLEMENTARYROOM & BATHROOM PRODUCTS

- SHOE WIPER
- COASTERS
- CARDBOARD CUP COVER
- PULL BOX TISSUE
- SEWING KIT
- KRAFT LAUNDRY BAG
- PENCIL BLACK
- METAL PEN
- PUFFY TOWEL SLIPPERS
- COMB
- SLEEPING GLASSES
- NOTEBOOK
- LAUNDRY PRICE LIST
- DND CARD
- NO SMOKING SIGN
- MENU

- TICKET HOLDER
- NAPKINS
- AIRLAID NAPKINS
- WET WIPES
- MATCHES
- SLIPPERS
- SHOE HORN
- PERSONAL CARE KIT
- (Q-tip, make-up cotton, nail file)
- DENTAL SET
- SHOWER CAP
- HYGIENE BAG
- BATHROOM FIBER
- SHAVING SET
- BOXED SOAP