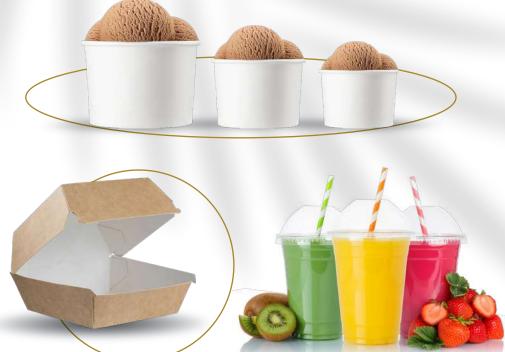

# TAKEAWAY

- Paper Bag
- Paper Cups
- Luxry Paper Bags
- Icecream Cups
- Cold Drink Cups
- Coffee Cups
- Strawe
- Wrapping Papers
- Cutlery Sets
- Tray Liner
- Takeaway Boxes
- Sugar, Salt, Pepper Sachets
- Twet Wipes and Towels