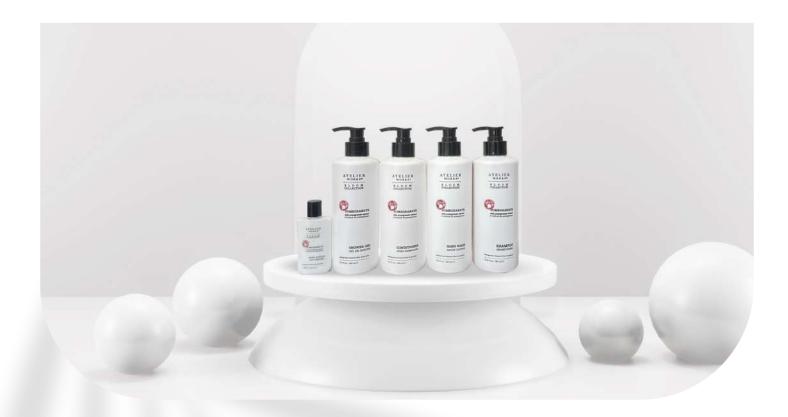

# WHERE LUXURY MEETS HOSPITALITY

### **Discover the Essence:**

The Wood Essence collection honors the forest's sacred essence, using rare, exotic woods from sustainable sources for skin benefits.

### **Key Ingredients:**

- •Sandalwood: Soothes, anti-inflammatory, rejuvenates skin, promotes radiance.
- •Cedarwood: Balances oily skin, improves circulation, promotes healthy glow.
- •Rosewood: Hydrates, softens, soothes irritation, promotes cell regeneration.

### **Natural Beauty:**

Wood Essence offers luxurious products like facial serums and body creams to revitalize skincare routines and enhance natural radiance.

### Join Us:

Embrace nature's transformative power with Wood Essence, where every product tells a story and celebrates the soul.

Heimex | www.heimex.com.tr