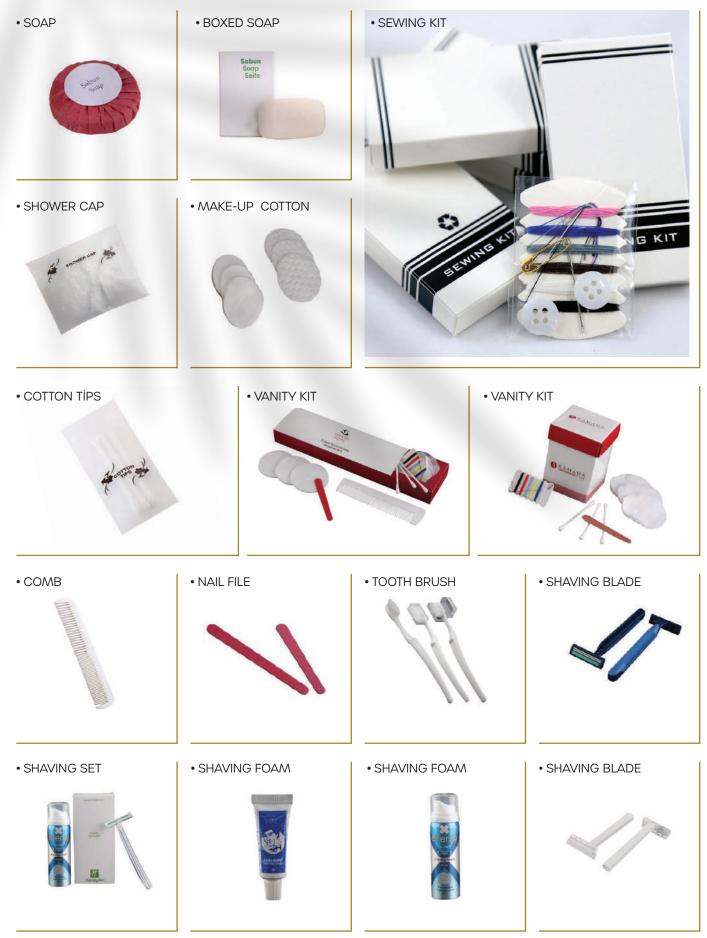

# COMPLEMENTARYROOM & BATHROOM PRODUCTS

- SHOE WIPER
- COASTERS
- CARDBOARD CUP COVER
- PULL BOX TISSUE
- SEWING KIT
- KRAFT LAUNDRY BAG
- PENCIL BLACK
- METAL PEN
- PUFFY TOWEL SLIPPERS
- COMB
- SLEEPING GLASSES
- NOTEBOOK
- LAUNDRY PRICE LIST
- DND CARD
- NO SMOKING SIGN
- MENU

- TICKET HOLDER
- NAPKINS
- AIRLAID NAPKINS
- WET WIPES
- MATCHES
- SLIPPERS
- SHOE HORN
- PERSONAL CARE KIT
- (Q-tip, make-up cotton, nail file)
- DENTAL SET
- SHOWER CAP
- HYGIENE BAG
- BATHROOM FIBER
- SHAVING SET
- BOXED SOAP