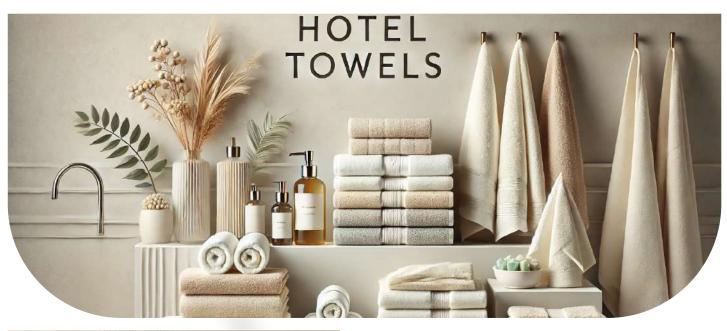

# **TOWELS & BATHROBES**

With our wide product range we offer you to welsand bathrobes with various dimension sandquality. We can customize our products basedon your needs.

### Towels:

50x90cm,70x140cm,90x150cm 200-300-500-600-800GR

### Bathrobes:

M-L-XL-XXL cotton,velvetorpique 270-330-400GR shawlcollar, kimonoorhooded Our products are optic white unless requested other wise