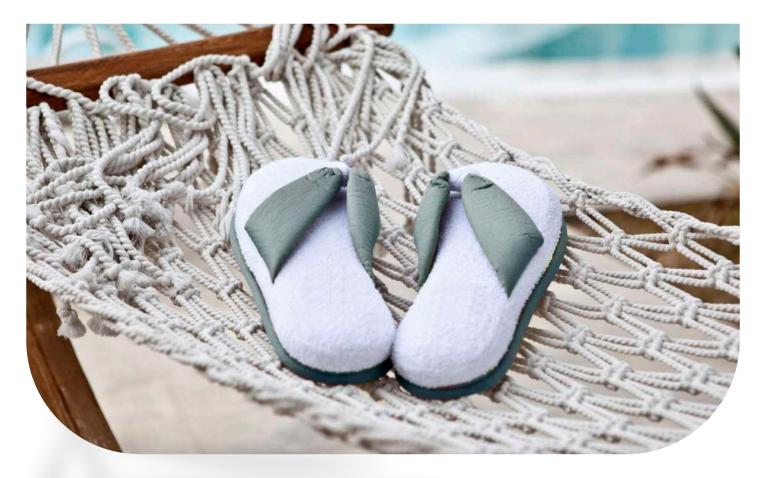

# **SLIPERS**

**DIFFERENT MATERIAL OPTIONS** EVA Non-slippery Carton Micropolyester

### TYPE OF SLIPERS

All thickness alternatives Colorful slippers for kids Spa Slippers Micro -velvet