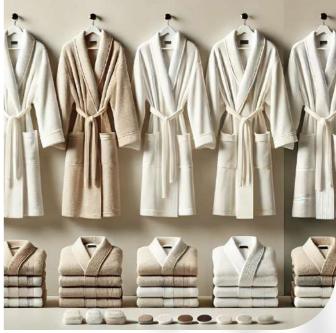

# **TOWELS & BATHROBES**

With our wide product range we offer you to welsand bathrobes with various dimension sandquality. We can customize our products basedon your needs.

### Bathrobes:

M-L-XL-XXL cotton,velvetorpique 270-330-400GR shawlcollar, kimonoorhooded Our products are optic white unless requested other wise