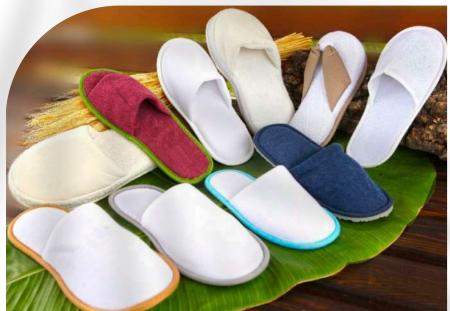

# **TOWELS & BATHROBES**

With our wide product range we offer you to welsand bathrobes with various dimension sandquality. We can customize our products basedon your needs.

### **Specifications:**

### Towels:

50x90cm,70x140cm,90x150cm 200-300-500-600-800GR

### Bathrobes:

M-L-XL-XXL cotton,velvetorpique 270-330-400GR shawlcollar, kimonoorhooded Our products are optic white unless requested other wise