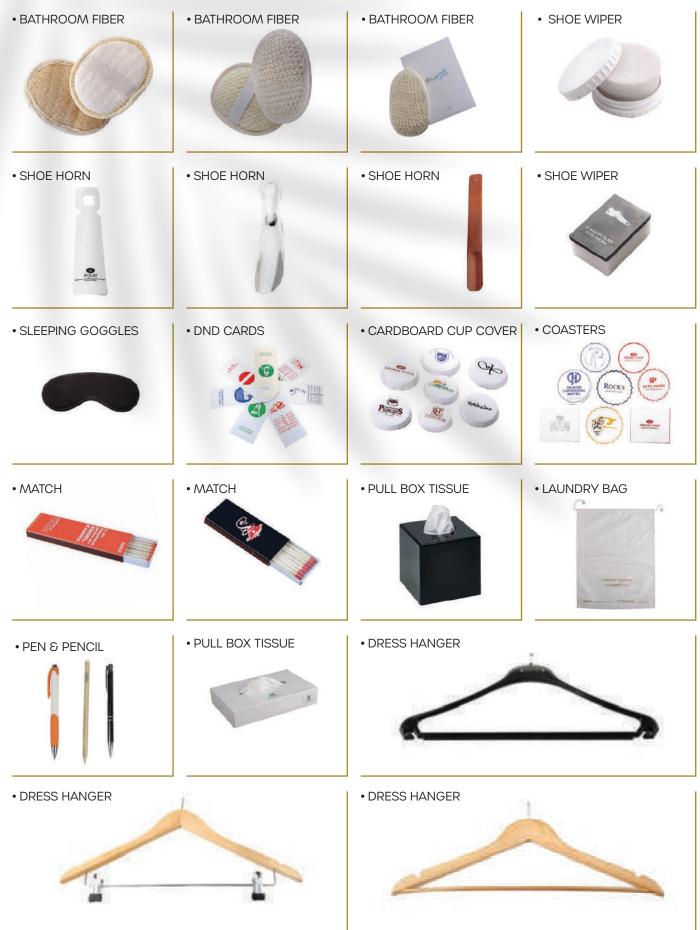

# COMPLEMENTARYROOM & BATHROOM PRODUCTS

- SHOE WIPER
- COASTERS
- CARDBOARD CUP COVER
- PULL BOX TISSUE
- SEWING KIT
- KRAFT LAUNDRY BAG
- PENCIL BLACK
- METAL PEN
- PUFFY TOWEL SLIPPERS
- COMB
- SLEEPING GLASSES
- NOTEBOOK
- LAUNDRY PRICE LIST
- DND CARD
- NO SMOKING SIGN
- MENU

- TICKET HOLDER
- NAPKINS
- AIRLAID NAPKINS
- WET WIPES
- MATCHES
- SLIPPERS
- SHOE HORN
- PERSONAL CARE KIT
- (Q-tip, make-up cotton, nail file)
- DENTAL SET
- SHOWER CAP
- HYGIENE BAG
- BATHROOM FIBER
- SHAVING SET
- BOXED SOAP