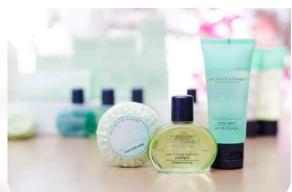

### **Discover the Essence:**

The Wood Essence collection honors the forest's sacred essence, using rare, exotic woods from sustainable sources for skin benefits.

### **Key Ingredients:**

- •Sandalwood: Soothes, anti-inflammatory, rejuvenates skin, promotes radiance.
- •Cedarwood: Balances oily skin, improves circulation, promotes healthy glow.
- •Rosewood: Hydrates, softens, soothes irritation, promotes cell regeneration.

### **Natural Beauty:**

Wood Essence offers luxurious products like facial serums and body creams to revitalize skincare routines and enhance natural radiance.

### Join Us:

Embrace nature's transformative power with Wood Essence, where every product tells a story and celebrates the soul.

Heimex | www.heimex.com.tr