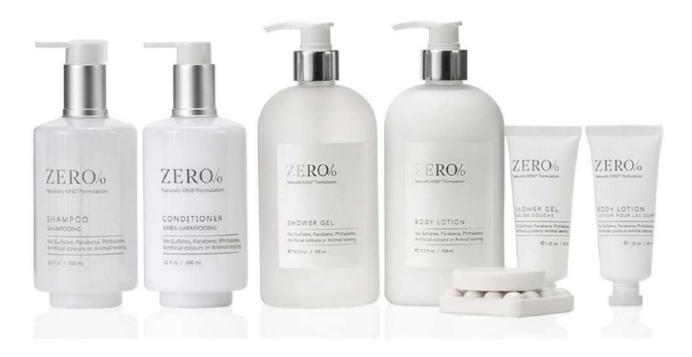

# ZERO COLLECTION

Sometimes there is nothing better than...nothing.

Zero% is a clean ingredient bath and body brand, designed and formulated with elements that emphasize purification and hydration.

Zero% contains Vitamin E, Panthenol, plant-derived USP glycerin and natural conditioning agents, from honey and the brassica plant. Zero sulfates, zero parabens, zero phthalates, zero artificial colors, and zero animal testing – the mark of our proprietary Naturally Kind<sup>™</sup> formulations.

Good for you. Good for the environment.