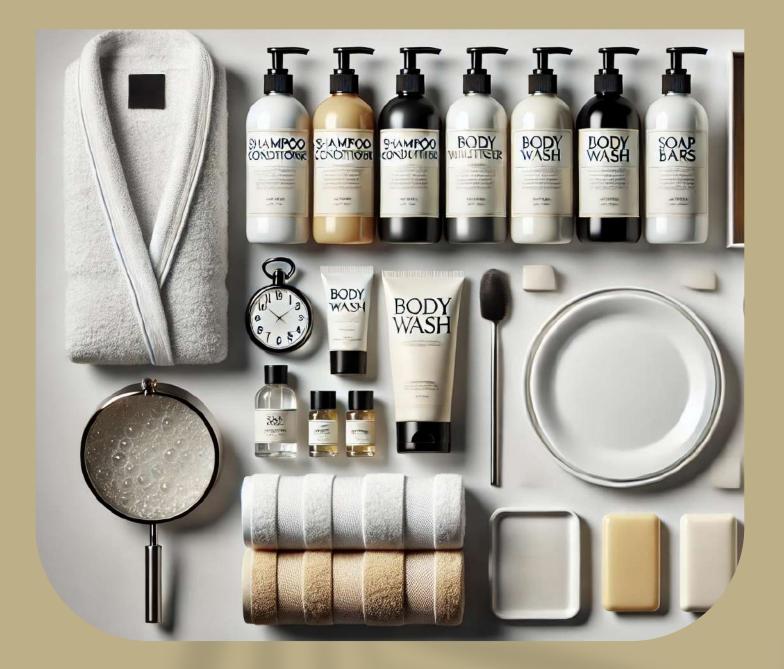

# AMENITIES

# COMPLEMENTARYROOM & BATHROOM PRODUCTS

- SHOE WIPER
- COASTERS
- CARDBOARD CUP COVER
- PULL BOX TISSUE
- SEWING KIT
- KRAFT LAUNDRY BAG
- PENCIL BLACK
- METAL PEN
- PUFFY TOWEL SLIPPERS
- COMB
- SLEEPING GLASSES
- NOTEBOOK
- LAUNDRY PRICE LIST
- DND CARD
- NO SMOKING SIGN
- MENU

- TICKET HOLDER
- NAPKINS
- AIRLAID NAPKINS
- WET WIPES
- MATCHES
- SLIPPERS
- SHOE HORN
- PERSONAL CARE KIT
- (Q-tip, make-up cotton, nail file)
- DENTAL SET
- SHOWER CAP
- HYGIENE BAG
- BATHROOM FIBER
- SHAVING SET
- BOXED SOAP