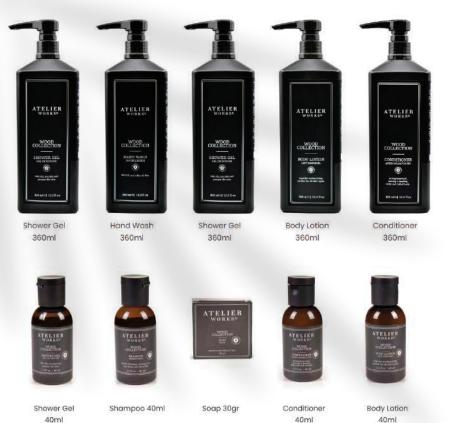

### **Discover the Essence:**

The Wood Essence collection honors the forest's sacred essence, using rare, exotic woods from sustainable sources for skin benefits.

### **Key Ingredients:**

- •Sandalwood: Soothes, anti-inflammatory, rejuvenates skin, promotes radiance.
- •Cedarwood: Balances oily skin, improves circulation, promotes healthy glow.
- •Rosewood: Hydrates, softens, soothes irritation, promotes cell regeneration.

### **Natural Beauty:**

Wood Essence offers luxurious products like facial serums and body creams to revitalize skincare routines and enhance natural radiance.