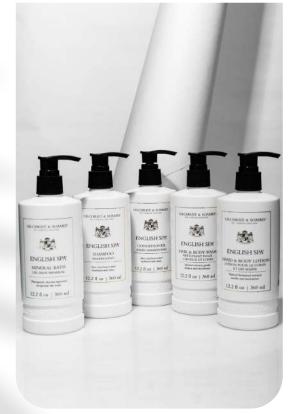

# **ENGLISH SPA**

### **Property Type**

Sophisticated and stylish hotels in a mixture of urban and coastal resorts.

### **Features and Benefits**

- Neck of bottle very popular
- Fragrance popular
- Smart & contemporary
- Versatility of SKU's
- Nice gifting/retail option

### **Property Type**

Sophisticated Urban

### Packaging

The London packaging design is elegant and timeless. It doesn't shout, but quietly radiates quality and luxury.

### Extracts

- Red Tea (antioxidant, refreshing)
- Soy (antioxidant, anti-inflammatory)
- Ginkgo Biloba(antioxidant, improves microcirculation)
- Grape Seed (antioxidant, hair growth)
- Milk Thistle (antioxidant, sunburn protection)